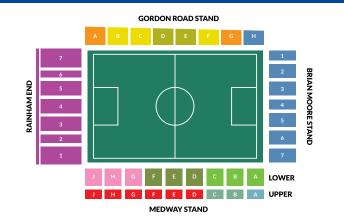

## **TICKET PRICE FREEZE**

RAINHAM END PRICE FREEZE ONLY £300!\* (until 31/07/21)

\*DONATION PRICE TO THOSE WHO DONATED 20/21 SEASON TICKET PRICE BACK TO CLUB MEDWAY STAND AND GORDON ROAD TICKETS

**TICKET PRICE FREEZE** 

#### SEASON TICKETS | 2021/22 WE ARE READY TO WELCOME YOU HOME!

| RAINHAM END STAND    |                                                                |         |         |  |  |  |
|----------------------|----------------------------------------------------------------|---------|---------|--|--|--|
|                      | SEASON TICKETS                                                 |         |         |  |  |  |
|                      | DONATION EARLY BIRD PRICES<br>PRICE* to JULY 31 5pm FROM 1/8/2 |         |         |  |  |  |
| Adult (18+)          | £300.00                                                        | £330.00 | £375.00 |  |  |  |
| Senior Citizen (65+) | £300.00                                                        | £330.00 | £350.00 |  |  |  |
| U18 / Student**      | £125.00 £135.00 £160.                                          |         |         |  |  |  |
| U12***               | £ 30.00                                                        | £ 35.00 | £ 50.00 |  |  |  |

| GORDON ROAD STAND    |                    |                              |                       |  |  |
|----------------------|--------------------|------------------------------|-----------------------|--|--|
|                      | SEASON TICKETS     |                              |                       |  |  |
| Blocks D,E           | DONATION<br>PRICE* | EARLY BIRD<br>to JULY 31 5pm | PRICES<br>FROM 1/8/21 |  |  |
| Adult (18+)          | £405.00            | £426.00                      | £480.00               |  |  |
| Senior Citizen (65+) | £335.00            | £352.00                      | £405.00               |  |  |
| U18 / Student**      | £125.00            | £135.00                      | £160.00               |  |  |
| U12***               | £ 30.00            | £ 35.00                      | £ 50.00               |  |  |
| Blocks B,C,F         | DONATION<br>PRICE* | EARLY BIRD<br>to JULY 31 5pm | PRICES<br>FROM 1/8/21 |  |  |
| Adult (18+)          | £355.00            | £373.00                      | £425.00               |  |  |
| Senior Citizen (65+) | £305.00            | £321.00                      | £370.00               |  |  |
| U18 / Student**      | £125.00            | £135.00                      | £160.00               |  |  |
| U12***               | £ 30.00            | £ 35.00                      | £ 50.00               |  |  |
| Blocks A,G           | DONATION<br>PRICE* | EARLY BIRD<br>to JULY 31 5pm | PRICES<br>FROM 1/8/21 |  |  |
| Adult (18+)          | £305.00            | £321.00                      | £365.00               |  |  |
| Senior Citizen (65+) | £265.00            | £279.00                      | £315.00               |  |  |
| U18 / Student**      | £125.00            | £135.00                      | £160.00               |  |  |
| U12***               | £ 30.00            | £ 35.00                      | £ 45.00               |  |  |

| MEDWAY STAND LOWER          |                    |                              |                       |  |  |  |
|-----------------------------|--------------------|------------------------------|-----------------------|--|--|--|
|                             | SEASON TICKETS     |                              |                       |  |  |  |
| Blocks A,B,C                | DONATION<br>PRICE* | EARLY BIRD<br>to JULY 31 5pm | PRICES<br>FROM 1/8/21 |  |  |  |
| Adult (18+)                 | £340.00            | £360.00                      | £430.00               |  |  |  |
| Senior Citizen (65+)        | £320.00            | £335.00                      | £365.00               |  |  |  |
| U18 / Student**             | £125.00            | £135.00                      | £160.00               |  |  |  |
| U12***                      | £ 30.00            | £ 35.00                      | £ 50.00               |  |  |  |
| Blocks D,E,F No Concessions | DONATION<br>PRICE* | EARLY BIRD<br>to JULY 31 5pm | PRICES<br>FROM 1/8/21 |  |  |  |
| Adult (18+)                 | £410.00            | £435.00                      | £495.00               |  |  |  |

| MEDWAY STAND UPPER   |                    |                              |                       |  |  |  |  |
|----------------------|--------------------|------------------------------|-----------------------|--|--|--|--|
|                      | SE                 | ASON TICKE                   | TS                    |  |  |  |  |
| Block A              | DONATION<br>PRICE* | EARLY BIRD<br>to JULY 31 5pm | PRICES<br>FROM 1/8/21 |  |  |  |  |
| Adult (18+)          | £355.00            | £373.00                      | £425.00               |  |  |  |  |
| Senior Citizen (65+) | £325.00            | £345.00                      | £380.00               |  |  |  |  |
| U18 / Student**      | £125.00            | £135.00                      | £160.00               |  |  |  |  |
| U12***               | £ 30.00            | £ 35.00                      | £ 50.00               |  |  |  |  |
| Blocks B & C         | DONATION<br>PRICE* | EARLY BIRD<br>to JULY 31 5pm | PRICES<br>FROM 1/8/21 |  |  |  |  |
| Adult (18+)          | £400.00            | £420.00                      | £480.00               |  |  |  |  |
| Senior Citizen (65+) | £335.00            | £355.00                      | £405.00               |  |  |  |  |
| U18 / Student**      | £125.00            | £135.00                      | £160.00               |  |  |  |  |
| U12***               | £ 30.00            | £ 35.00                      | £ 50.00               |  |  |  |  |
|                      |                    |                              |                       |  |  |  |  |

#### FAMILY AREA

| MEDWAY STAND LOWER FAMILY AREA BLOCKS G, H & J |                    |                              |                       |  |  |  |
|------------------------------------------------|--------------------|------------------------------|-----------------------|--|--|--|
| FAMILY AREA                                    | SEASON TICKETS     |                              |                       |  |  |  |
| FAMILY BLOCKS G,H,J                            | DONATION<br>PRICE* | EARLY BIRD<br>to JULY 31 5pm | PRICES<br>FROM 1/8/21 |  |  |  |
| Adult / Senior + U12****                       | £340.00            | £355.00                      | £365.00               |  |  |  |
| Additional Adult / Senior****                  | £320.00            | £335.00                      | £350.00               |  |  |  |
| Additional U12****                             | £ 20.00            | £ 25.00                      | £ 35.00               |  |  |  |
| Additional U18 / Student****                   | £125.00            | £135.00                      | £140.00               |  |  |  |